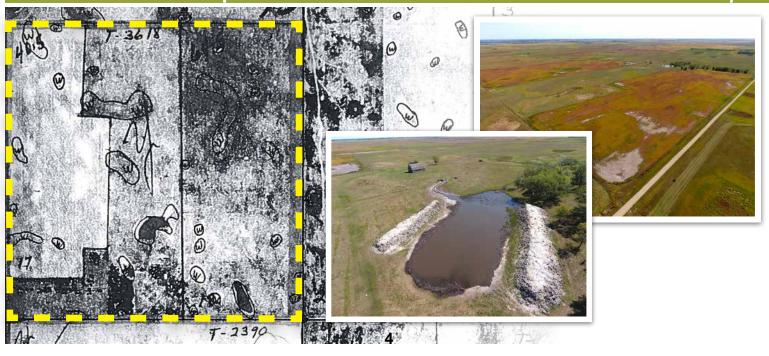

### **Wetland Determination Map**

**Brown County, SD** 

G173D 16.36 10.4% IVe 48 Barnes-Buse loams, 6 to 15 percent slopes G153A Barnes-Hamerly-Tonka complex, 0 to 3 percent slopes 6.08 3.9% llc 78 G017A Heil silt loam, till substratum, 0 to 1 percent slopes 5.55 3.5% VIs 11 G171C Barnes-Buse-Svea loams, 1 to 9 percent slopes 5.35 3.4% Ille 61 G102A Hamerly loam, 0 to 3 percent slopes 4.52 2.9% lle 83 Weighted Average