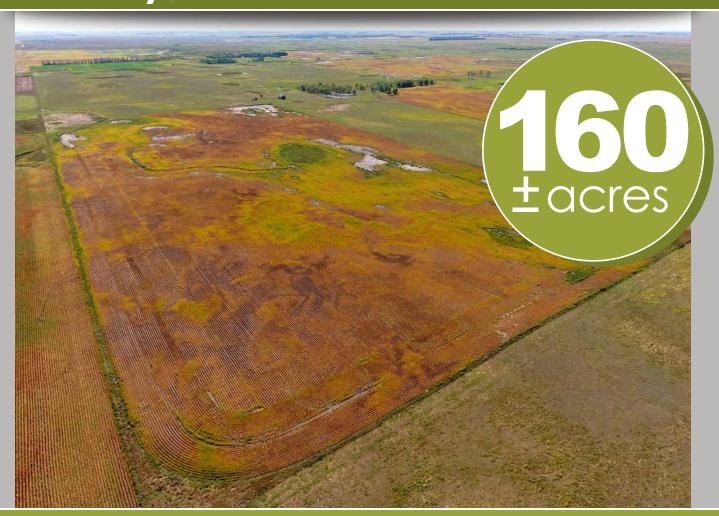

This farm features both cropland and fenced pasture! The quarter will be sold regardless of price to the highest bidder and is being sold as part of a court ordered partition action.